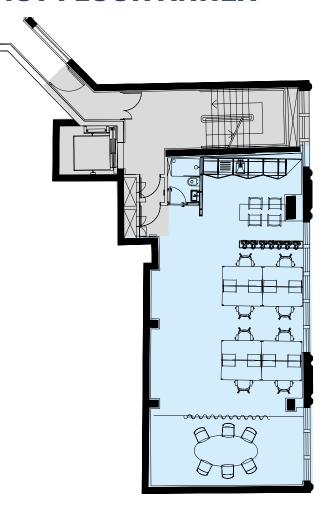

## 4TH FLOOR

**NEW FURNITURE** 

55 DESKS 2 MEETING ROOMS **NEW KITCHENETTE BREAKOUT SPACE** 

ONE 55 FENCHURCH STREET LONDON EC3