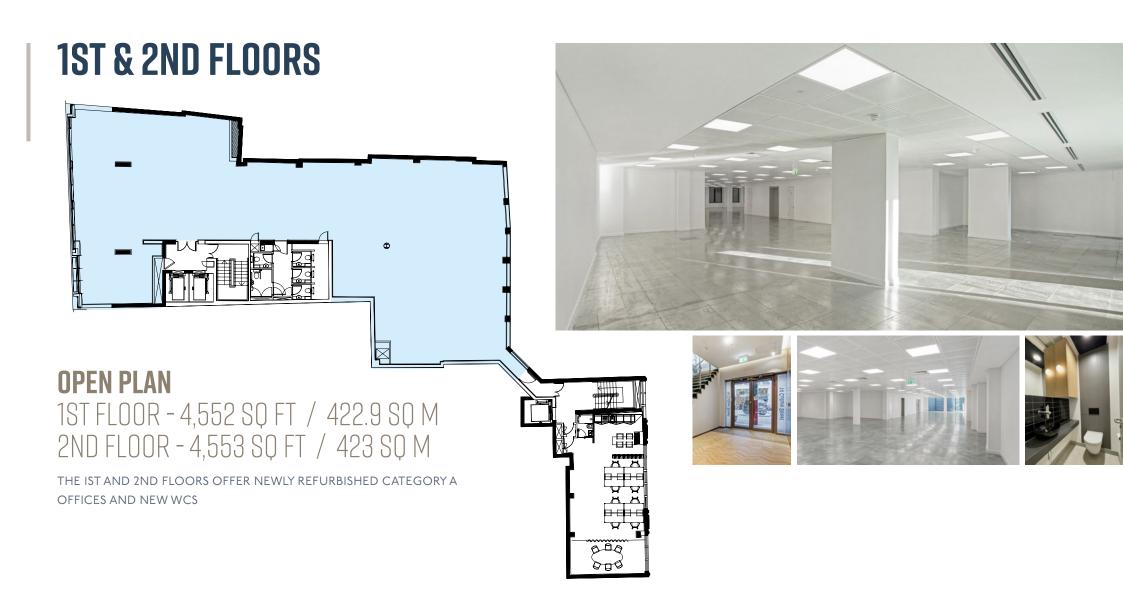

## SCHEDULE OF ACCOMMODATION

ONE55 OFFERS FLEXIBLE SOLUTIONS FROM BLANK CANVAS CATEGORY A TO FULLY FITTED 'PLUG & PLAY' WORKSPACES

| FLOOR     | SIZE SQ FT | SIZE SQ M | CONDITION    |
|-----------|------------|-----------|--------------|
| 4TH       | 4,561      | 423.8     | FULLY FITTED |
| 4TH ANNEX | 567        | 52.6      | FULLY FITTED |
| 2ND       | 4,553      | 423       | CATEGORY A   |
| 1ST       | 4,552      | 422.9     | CATEGORY A   |
| 1ST ANNEX | 800        | 74.3      | FULLY FITTED |
|           |            |           |              |