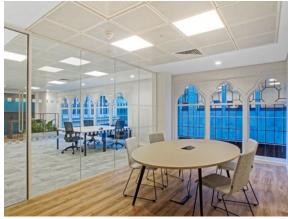

## 4TH FLOOR

**NEW FURNITURE** 

55 DESKS 2 MEETING ROOMS **NEW KITCHENETTE BREAKOUT SPACE** 

ONE 55 FENCHURCH STREET LONDON EC3

## **4TH FLOOR ANNEX**

**ANNEX** 14 CALLUM STREET 567 SQ FT / 52.6 SQ M

THE ANNEX PROVIDES NEWLY FURNISHED 'PLUG & PLAY' WORKSPACE INCLUDING BRAND NEW FURNITURE

5 DESKS
MEETING ROOM
NEW KITCHENETTE
DEDICATED SHOWER & W/C