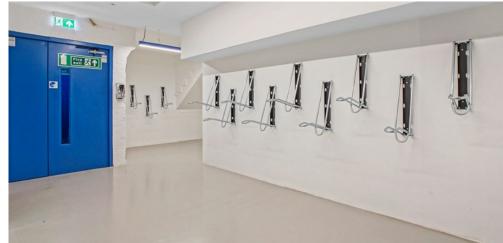

## **END OF TRIP FACILITIES**

NEW WELCOMING COMMUTER AND SHOWER AREAS

Newly refurbished end of trip facilities to include:

| 17 | BIKE RACKS |
|----|------------|
| 3  | SHOWERS    |
| 10 | LOCKERS    |

BIKE RACKS

LOCKERS