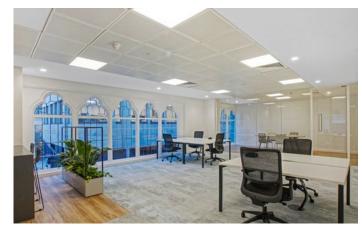

- 4TH FLOOR FULLY FITTED 'PLUG & PLAY'
- NEW LED LIGHTING
- VRF FAN COIL AIR CONDITIONING
- SUSPENDED METAL TILE CEILINGS
- FULLY ACCESSIBLE RAISED FLOORS
- 2 PASSENGER LIFTS
- MANNED RECEPTION
- VERY GOOD BREEAM RATING
- SHOWERS & BIKE RACKS

## 4TH FLOOR

**NEW FURNITURE** 

55 DESKS 2 MEETING ROOMS **NEW KITCHENETTE BREAKOUT SPACE** 

ONE 55 FENCHURCH STREET LONDON EC3