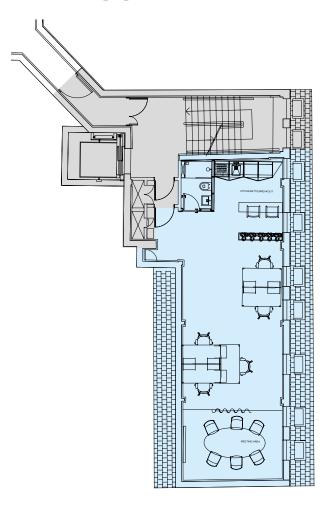

## **4TH FLOOR ANNEX**

**ANNEX** 14 CALLUM STREET 567 SQ FT / 52.6 SQ M

THE ANNEX PROVIDES NEWLY FURNISHED 'PLUG & PLAY' WORKSPACE INCLUDING BRAND NEW FURNITURE

5 DESKS
MEETING ROOM
NEW KITCHENETTE
DEDICATED SHOWER & W/C