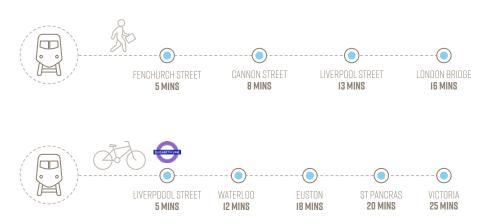

## CONNECTIVITY

Several underground and mainline stations are within close walking distance including Bank, Monument, Fenchurch Street, Tower Hill and Liverpool Street which provide extensive underground and mainline connections.