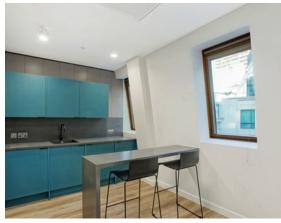

## **4TH FLOOR ANNEX**

**ANNEX** 14 CALLUM STREET 567 SQ FT / 52.6 SQ M

THE ANNEX PROVIDES NEWLY FURNISHED 'PLUG & PLAY' WORKSPACE INCLUDING BRAND NEW FURNITURE

5 DESKS
MEETING ROOM
NEW KITCHENETTE
DEDICATED SHOWER & W/C

## **1ST FLOOR ANNEX**

THE ANNEX PROVIDES NEWLY FURNISHED 'PLUG & PLAY' WORKSPACE

8 DESKS
MEETING ROOM
NEW KITCHENETTE
DEDICATED SHOWER & W/C