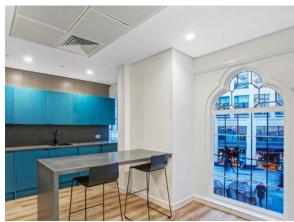

## 4TH FLOOR

**NEW FURNITURE** 

55 DESKS 2 MEETING ROOMS **NEW KITCHENETTE BREAKOUT SPACE** 

ONE 55 FENCHURCH STREET LONDON EC3

## **4TH FLOOR ANNEX**

**ANNEX** 14 CALLUM STREET 567 SQ FT / 52.6 SQ M

THE ANNEX PROVIDES NEWLY FURNISHED 'PLUG & PLAY' WORKSPACE INCLUDING BRAND NEW FURNITURE

5 DESKS
MEETING ROOM
NEW KITCHENETTE
DEDICATED SHOWER & W/C