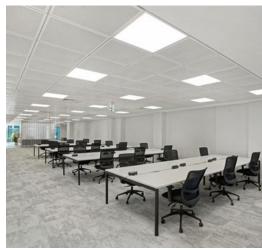

- 4TH FLOOR FULLY FITTED 'PLUG & PLAY'
- NEW LED LIGHTING
- VRF FAN COIL AIR CONDITIONING
- SUSPENDED METAL TILE CEILINGS
- FULLY ACCESSIBLE RAISED FLOORS
- 2 PASSENGER LIFTS
- MANNED RECEPTION
- VERY GOOD BREEAM RATING
- SHOWERS & BIKE RACKS

## 4TH FLOOR

**NEW FURNITURE** 

55 DESKS 2 MEETING ROOMS **NEW KITCHENETTE BREAKOUT SPACE** 

ONE 55 FENCHURCH STREET LONDON EC3