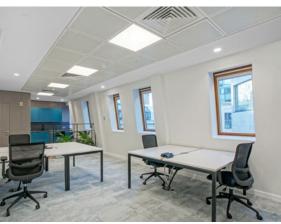

## SCHEDULE OF ACCOMMODATION

ONE55 OFFERS FLEXIBLE SOLUTIONS FROM BLANK CANVAS CATEGORY A TO FULLY FITTED 'PLUG & PLAY' WORKSPACES

| FLOOR     | SIZE SQ FT | SIZE SQ M | CONDITION    |
|-----------|------------|-----------|--------------|
| 4TH       | 4,561      | 423.8     | FULLY FITTED |
| 4TH ANNEX | 567        | 52.6      | FULLY FITTED |
| 2ND       | 4,553      | 423       | CATEGORY A   |
| 1ST       | 4,552      | 422.9     | CATEGORY A   |
| 1ST ANNEX | 800        | 74.3      | FULLY FITTED |
|           |            |           |              |

- 4TH FLOOR FULLY FITTED 'PLUG & PLAY'
- NEW LED LIGHTING
- VRF FAN COIL AIR CONDITIONING
- SUSPENDED METAL TILE CEILINGS
- FULLY ACCESSIBLE RAISED FLOORS
- 2 PASSENGER LIFTS
- MANNED RECEPTION
- VERY GOOD BREEAM RATING
- SHOWERS & BIKE RACKS