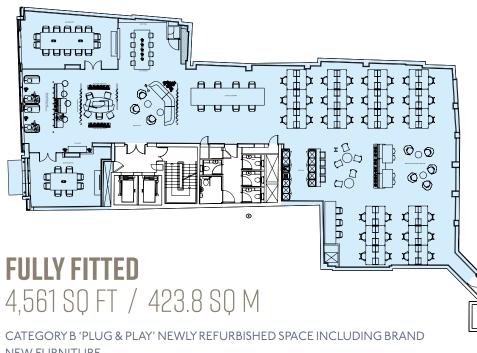

## SCHEDULE OF ACCOMMODATION

ONE55 OFFERS FLEXIBLE SOLUTIONS FROM BLANK CANVAS CATEGORY A TO FULLY FITTED 'PLUG & PLAY' WORKSPACES

| FLOOR     | SIZE SQ FT | SIZE SQ M | CONDITION    |
|-----------|------------|-----------|--------------|
| 4TH       | 4,561      | 423.8     | FULLY FITTED |
| 4TH ANNEX | 567        | 52.6      | FULLY FITTED |
| 2ND       | 4,553      | 423       | CATEGORY A   |
| 1ST       | 4,552      | 422.9     | CATEGORY A   |
| 1ST ANNEX | 800        | 74.3      | FULLY FITTED |
|           |            |           |              |

- 4TH FLOOR FULLY FITTED 'PLUG & PLAY'
- NEW LED LIGHTING
- VRF FAN COIL AIR CONDITIONING
- SUSPENDED METAL TILE CEILINGS
- FULLY ACCESSIBLE RAISED FLOORS
- 2 PASSENGER LIFTS
- MANNED RECEPTION
- VERY GOOD BREEAM RATING
- SHOWERS & BIKE RACKS

## 4TH FLOOR

**NEW FURNITURE** 

55 DESKS 2 MEETING ROOMS **NEW KITCHENETTE BREAKOUT SPACE** 

ONE 55 FENCHURCH STREET LONDON EC3