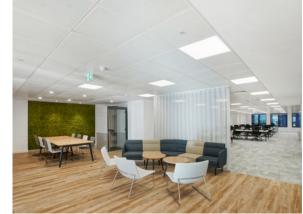

- 4TH FLOOR FULLY FITTED 'PLUG & PLAY'
- NEW LED LIGHTING
- VRF FAN COIL AIR CONDITIONING
- SUSPENDED METAL TILE CEILINGS
- FULLY ACCESSIBLE RAISED FLOORS
- 2 PASSENGER LIFTS
- MANNED RECEPTION
- VERY GOOD BREEAM RATING
- SHOWERS & BIKE RACKS

## 4TH FLOOR

**NEW FURNITURE** 

55 DESKS 2 MEETING ROOMS **NEW KITCHENETTE BREAKOUT SPACE** 

ONE 55 FENCHURCH STREET LONDON EC3