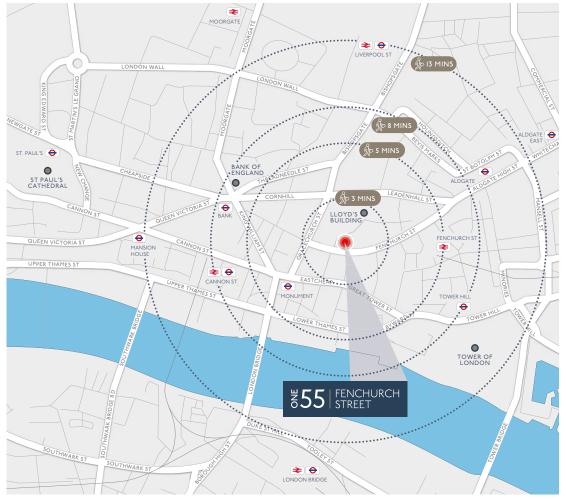

## CONNECTIVITY

### LOCATED ATTHE HEART OF THE CITY OF LONDON'S INSURANCE AND FINANCIAL DISTRICT

The building is situated on the north side of Fenchurch Street connecting through to Cullum Street, and with entrances to both.

Several underground and mainline stations are within close walking distance including Bank, Monument, Fenchurch Street, Tower Hill and Liverpool Street which provide extensive underground and mainline connections.